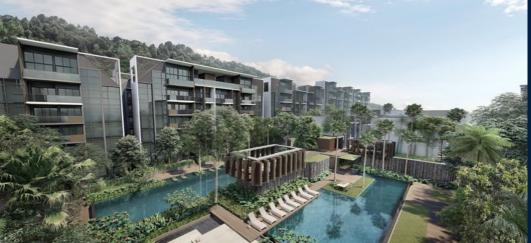

## KENT RIDGE HILL RESIDENCES

Spacious 1,044sqft (97sqm), 3 bedroom, 2 bathroom Condominium for Sale. Completed in 2027, this middle floor corner unit is in original condition. Others: leasehold 99, swimming pool view, facing north, 1 other room(s)Located in Singapore's district D05 near Buona Vista, West Coast, Clementi in the area South West (Central region).