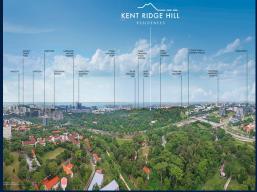

## KENT RIDGE HILL RESIDENCES

Spacious 1,044sqft (97sqm), 3 bedroom, 2 bathroom Condominium for Sale. Completed in 2027, this middle floor corner unit is in original condition. Others: leasehold 99, swimming pool view, facing north, 1 other room(s)Located in Singapore's district D05 near Buona Vista, West Coast, Clementi in the area South West (Central region).