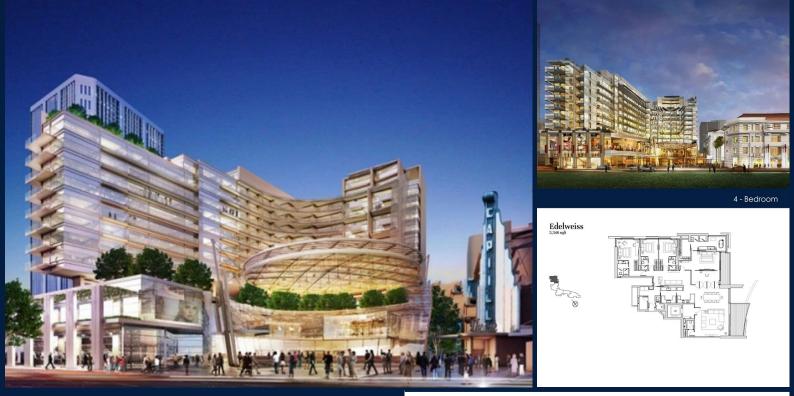

# **RESIDENTIAL - CONDOMINIUM**

11, STAMFORD ROAD, CITY HALL, CLARKE QUAY, SINGAPORE 178884

LISTING ID:
TENURE:
TITLE:
SIZE BUILT-UP:
SIZE LAND:
NO. OF FLOORS:
FLOOR/LEVEL:
BED ROOMS:
BATH ROOMS:
MAIDS ROOMS:
PARKING SPACES:
LAYOUT TYPE:
FACING:
VIEWING:
SELLING PRICE:

COMPLETION YEAR:

CONDITION:

FURNISHING:

LISTING DATE:

SGLD00262327 LEASEHOLD 99 N/A 3,348SQFT (311SQM) 4.081AC (1.651HA) 9 N/A - N/A 4 4 N/A N/A REGULAR N/A OTHER CALL FOR PRICEI

2015 ORIGINAL CONDITION PARTIALLY FURNISHED NOV 29, 2019

#### EDEN RESIDENCES CAPITOL

Spacious 3,348sqft (311sqm), partially furnished, 4 bedroom, 4 bathroom Condominium for Sale. Completed in 2015, this unit is in original condition. Others: Leasehold 99 This property is currently vacant and ready to move in. Located in Singapore's district D06 near City Hall, Clarke Quay in the area City Hall (Central region).