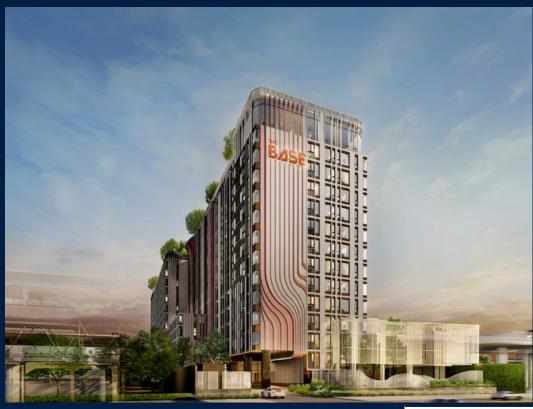

### THE BASE SAPHANMAI

Condominium for Sale: Fully furnished, 1 bedroom, 1 bathroom. Completed in 2020, this unit is in original condition. Tenure: Freehold

## **RESIDENTIAL - CONDOMINIUM**

PHAHON YOTHIN ROAD, ANUSAWARI, BANG KHEN, 10220, BANGKOK, BANGKOK, THAILAND

■ LISTING ID: SGLD00348972 ■ TENURE: FREEHOLD

■ TITLE: N/A

■ **SIZE BUILT-UP**: 266SQFT (25SQM)
■ **SIZE LAND**: 1.581AC (0.640HA)

■ NO. OF FLOORS: 14 ■ FLOOR/LEVEL: N/A - N/A

■ BED ROOMS: 1
■ BATH ROOMS: 1
■ MAIDS ROOMS: N/A
■ PARKING SPACES: N/A
■ LAYOUT TYPE: OTHER

■ VIEWING: OTHER

■ SELLING PRICE: CALL FOR PRICE

**■ COMPLETION YEAR:** 2020