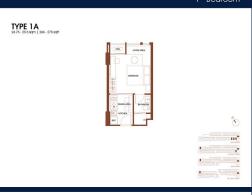

## RESIDENTIAL - CONDOMINIUM 266SQFT (25SQM) / CALL FOR PRICE!

1 - Bedroom

■ NO. OF FLOORS: 14 ■ FLOOR/LEVEL: N/A - N/A

■ BED ROOMS: 1
■ BATH ROOMS: 1
■ MAIDS ROOMS: N/A
■ PARKING SPACES: N/A
■ LAYOUT TYPE: OTHER

■ VIEWING: OTHER

■ SELLING PRICE: CALL FOR PRICE

**■ COMPLETION YEAR:** 2020