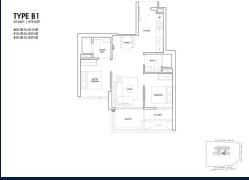

■ NO. OF FLOORS: 39

FLOOR/LEVEL: 24 - HIGH FLOOR

**BED ROOMS: BATH ROOMS:** 2 **MAIDS ROOMS:** N/A ■ PARKING SPACES: N/A

**REGULAR LAYOUT TYPE:** 

**■ FACING: VIEWING: OTHER** 

**■ SELLING PRICE:** 

**■ COMPLETION YEAR:** 2025

**CONDITION:** ORIGINAL CONDITION **FURNISHING:** PARTIALLY FURNISHED

**LISTING DATE:** AUG 29, 2023