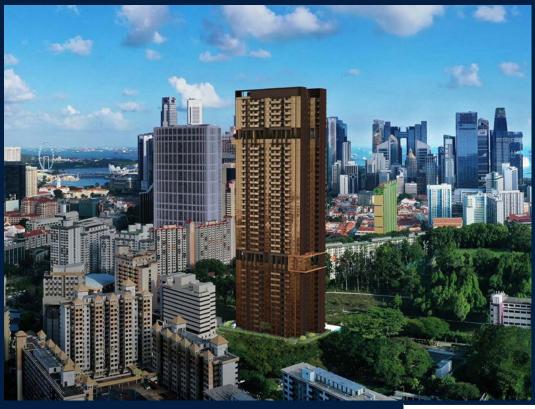

#### **RESIDENTIAL - APARTMENT**

173 CHIN SWEE ROAD, ALEXANDRA, **COMMONWEALTH, SINGAPORE 169878** 

**LISTING ID:** SGLD01206768 TENURE: **LEASEHOLD 99** 

TITLE: N/A

■ SIZE BUILT-UP: 678SQFT (63SQM) SIZE LAND: 1.656AC (0.670HA)

#### THE LANDMARK

Apartment for Sale: Partially furnished, 2 bedroom, 2 bathroom. Completed in 2025, this unit is in original condition. Tenure: Leasehold 99 Located in Singapore's district D03 near Alexandra, Commonwealth in the area Central South (Central region).