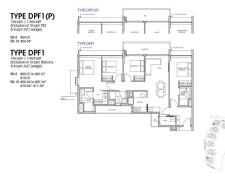

#### **RESIDENTIAL - CONDOMINIUM**

8 PASIR RIS DRIVE 8, PASIR RIS, TAMPINES, **SINGAPORE 519889** 

LISTING ID: TENURE: TITLE: SIZE BUILT-UP: SIZE LAND: NO. OF FLOORS: FLOOR/LEVEL: BED ROOMS: BATH ROOMS: MAIDS ROOMS: PARKING SPACES: LAYOUT TYPE: FACING: VIEWING: SELLING PRICE: COMPLETION YEAR:

CONDITION:

FURNISHING:

LISTING DATE:

SGLD01316694 **LEASEHOLD 99** N/A 1,464SQFT (136SQM) 6.920AC (2.800HA) 10 5 - MIDDLE FLOOR Δ 3 N/A N/A REGULAR N/A OTHER 2026

ORIGINAL CONDITION PARTIALLY FURNISHED AUG 08, 2023