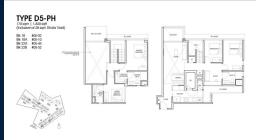

# **RESIDENTIAL - CONDOMINIUM** 1,830SQFT (170SQM) / CALL FOR PRICE!

+65 8826 8877

The Signature Collection : 4 - Bedroom

CONDITION:

FURNISHING:

LISTING DATE:

SGLD01828478 FREEHOLD N/A 1.830SQFT (170SQM) 4.785AC (1.936HA) 5 5 - PENTHOUSE 4+1 4 N/A N/A END LOT N/A OTHER 2026

ORIGINAL CONDITION PARTIALLY FURNISHED AUG 29, 2023