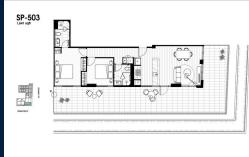

■ NO. OF FLOORS:

■ FLOOR/LEVEL: 5 - MIDDLE FLOOR

■ BED ROOMS: 2
■ BATH ROOMS: 2
■ MAIDS ROOMS: N/A
■ PARKING SPACES: N/A
■ LAYOUT TYPE: COR

■ LAYOUT TYPE: CORNER
■ FACING: SOUTH
■ VIEWING: OTHER

■ SELLING PRICE: CALL FOR PRICE

### THE MARKER

Spacious 1,641sqft (152sqm), partially furnished, 2 bedroom, 2 bathroom Apartment for Sale. Completed in 2021, this middle floor corner unit is in original condition. Others: Freehold, facing south This property is currently vacant and ready to move in. Location: Melbourne, Australia.