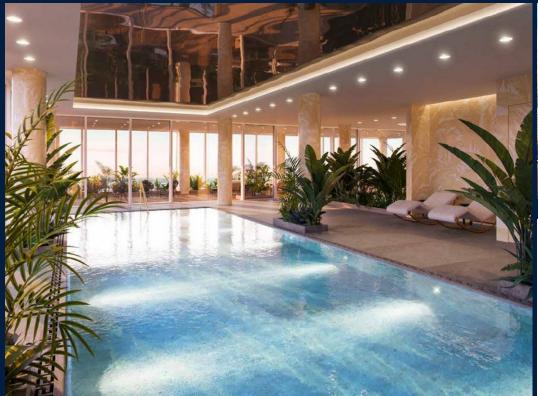

## DAMAC TOWER NINE ELMS LONDON

Partially furnished, 1 bedroom, 1 bathroom Apartment for Sale. Completion in 2020, this low floor corner unit is in original condition. Others: Leasehold 999, facing south This property is currently vacant and ready to move in. Location: London, United Kingdom.

#### **EXTERIOR FACILITIES**

- 24 Hours Security
- Jacuzzi
- Covered Car Park

Internet Connection

Lounge

Cable TV

Dishwasher

• Fridge

VISIT THIS PROPERTY AT: https://www.tanmary.com/property/SGLD03489671