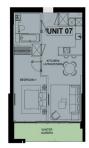

# RESIDENTIAL - APARTMENT 727SQFT (68SQM) / CALL FOR PRICE!

Type 1B-D.2AC

1 - Bedroom

+65 8826 8877

SELLING PRICE:

CONDITION:

FURNISHING:

LISTING DATE:

COMPLETION YEAR:

SGLD03489671 LEASEHOLD 999 N/A 727SQFT (68SQM) 30,341SQFT (2,819SQM) 50 N/A - LOW FLOOR 1 1 N/A N/A N/A CORNER SOUTH OTHER CALL FOR PRICE!