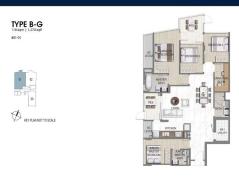

#### **RESIDENTIAL - CONDOMINIUM**

21, LORONG K TELOK KURAU, EAST COAST, MARINE PARADE, SINGAPORE 425617

■ LISTING ID: SGLD03792596 ■ TENURE: FREEHOLD ■ TITLE: N/A

■ **SIZE BUILT-UP**: 1,270SQFT (118SQM)
■ **SIZE LAND**: 14,875SQFT (1,382SQM)

■ NO. OF FLOORS:

■ FLOOR/LEVEL: N/A - GROUND FLOOR

■ BED ROOMS: 4+1
■ BATH ROOMS: 3
■ MAIDS ROOMS: N/A
■ PARKING SPACES: N/A
■ LAYOUT TYPE: OTHER
■ FACING: N/A
■ VIEWING: OTHER

■ SELLING PRICE: CALL FOR PRICE