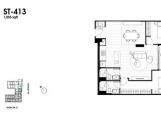

# RESIDENTIAL - APARTMENT 1,055SQFT (98SQM) / CALL FOR PRICE!

Stanley: 2 - Bedroom + Study

#### **RESIDENTIAL - APARTMENT**

512 – 544 SPENCER ST, WEST MELBOURNE, 3003, MELBOURNE, MELBOURNE, AUSTRALIA

■ LISTING ID: SGLD06317529
■ TENURE: FREEHOLD

■ TITLE: N/A

■ **SIZE BUILT-UP:** 1,055SQFT (98SQM)
■ **SIZE LAND:** 45,703SQFT (4,246SQM)

■ NO. OF FLOORS:

■ FLOOR/LEVEL: 4 - MIDDLE FLOOR

■ BED ROOMS: 2
■ BATH ROOMS: 2
■ MAIDS ROOMS: N/A
■ PARKING SPACES: N/A

■ LAYOUT TYPE: REGULAR
■ FACING: EAST
■ VIEWING: OTHER

■ SELLING PRICE: CALL FOR PRICE