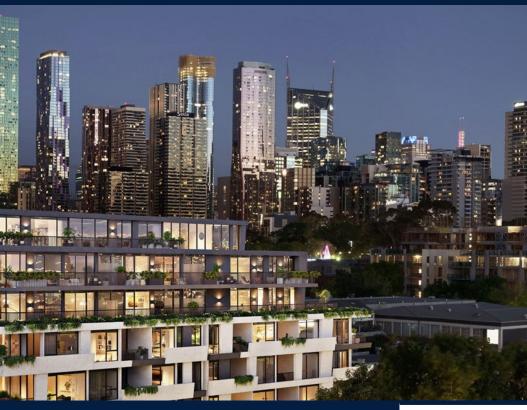

#### THE MARKER

Spacious 1,055sqft (98sqm), partially furnished, 2 bedroom, 2 bathroom Apartment for Sale. Completed in 2021, this middle floor unit is in original condition. Others: Freehold, facing east This property is currently vacant and ready to move in. Location: Melbourne, Australia.

#### **RESIDENTIAL - APARTMENT**

512 – 544 SPENCER ST, WEST MELBOURNE, 3003, MELBOURNE, MELBOURNE, AUSTRALIA

■ LISTING ID: SGLD06317529
■ TENURE: FREEHOLD

■ TITLE: N/A

■ **SIZE BUILT-UP:** 1,055SQFT (98SQM)
■ **SIZE LAND:** 45,703SQFT (4,246SQM)