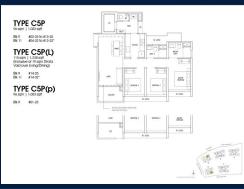

### **RESIDENTIAL - CONDOMINIUM**

9 DAIRY FARM WALK, BUKIT BATOK, BUKIT PANJANG, CHOA CHU KANG, SINGAPORE 679625

■ LISTING ID: SGLD08390056 ■ TENURE: LEASEHOLD 99

■ TITLE: N/A

■ **SIZE BUILT-UP:** 1,033SQFT (96SQM) ■ **SIZE LAND:** 3.870AC (1.566HA)

■ NO. OF FLOORS: 14

■ FLOOR/LEVEL: 7 - MIDDLE FLOOR

■ BED ROOMS: 3
■ BATH ROOMS: 3
■ MAIDS ROOMS: N/A
■ PARKING SPACES: N/A

**■ LAYOUT TYPE**: REGULAR

■ FACING: N/A
■ VIEWING: OTHER

■ SELLING PRICE: CALL FOR PRICE

**■ COMPLETION YEAR:** 202

■ CONDITION: ORIGINAL CONDITION
■ FURNISHING: PARTIALLY FURNISHED

■ LISTING DATE: MAR 24, 2023