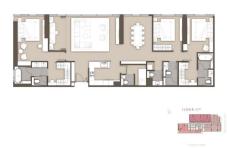

## RESIDENTIAL - CONDOMINIUM

SUKHUMVIT ROAD, PHRA KHANONG NUA, WATTHANA DISTRICT, 10110, BANGKOK, BANGKOK,

LISTING ID: TENURE: TITLE: SIZE BUILT-UP: SIZE LAND: NO. OF FLOORS: FLOOR/LEVEL: BED ROOMS: BATH ROOMS: MAIDS ROOMS: PARKING SPACES: LAYOUT TYPE: FACING: VIEWING: SELLING PRICE: COMPLETION YEAR:

**CONDITION:** 

FURNISHING:

LISTING DATE:

SGLD08522804 FREEHOLD N/A 1,938SQFT (180SQM) 43,107SQFT (4,005SQM) 37 N/A - PENTHOUSE 3+2 5 1 N/A OTHER N/A OTHER CALL FOR PRICEI 2023

ORIGINAL CONDITION

NOV 01, 2021