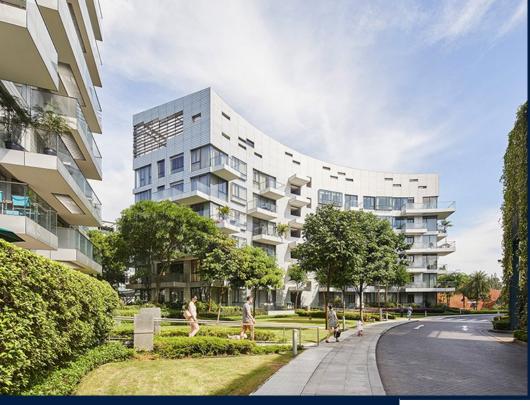

## **RESIDENTIAL - CONDOMINIUM**

REFLECTIONS AT KEPPEL BAY, 1, KEPPEL BAY VIEW, HARBOURFRONT, TELOK BLANGAH,

**LISTING ID:** SGLD09090355 **TENURE: LEASEHOLD 99** 

■ TITLE: N/A

SIZE BUILT-UP: 2,626SQFT (244SQM) SIZE LAND: 20.757AC (8.400HA)

#### REFLECTIONS AT KEPPEL BAY

Spacious 2,626sqft (244sqm), partially furnished, 4 bedroom, 3 bathroom Condominium for Sale. Completed in 2011, this middle floor unit is in original condition. Others: Leasehold 99, 1 other room(s) This property is currently vacant and ready to move in. Located in Singapore's district D04 near Harbourfront, Telok Blangah in the area Keppel (Central region).