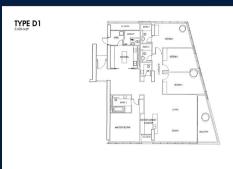

■ NO. OF FLOORS: N/A

FLOOR/LEVEL: N/A - MIDDLE FLOOR

**BED ROOMS:** 4+1 **BATH ROOMS:** 3 **MAIDS ROOMS:** N/A ■ PARKING SPACES: N/A

**REGULAR LAYOUT TYPE:** 

**■ FACING:** N/A **VIEWING:** OTHER

**■ SELLING PRICE:** 

#### REFLECTIONS AT KEPPEL BAY

Spacious 2,626sqft (244sqm), partially furnished, 4 bedroom, 3 bathroom Condominium for Sale. Completed in 2011, this middle floor unit is in original condition. Others: Leasehold 99, 1 other room(s) This property is currently vacant and ready to move in. Located in Singapore's district D04 near Harbourfront, Telok Blangah in the area Keppel (Central region).