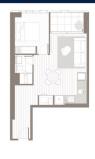

# **RESIDENTIAL - APARTMENT** 603SQFT (56SQM) / CALL FOR PRICE!

1 - Bedroom

TYPE A10

■ NO. OF FLOORS:

FLOOR/LEVEL: N/A - MIDDLE FLOOR

**BED ROOMS: BATH ROOMS: MAIDS ROOMS:** N/A ■ PARKING SPACES: N/A

**INTERMEDIATE** LAYOUT TYPE:

**■ FACING:** N/A **VIEWING:** OTHER

**■ SELLING PRICE:** 

**■ COMPLETION YEAR:** 2020