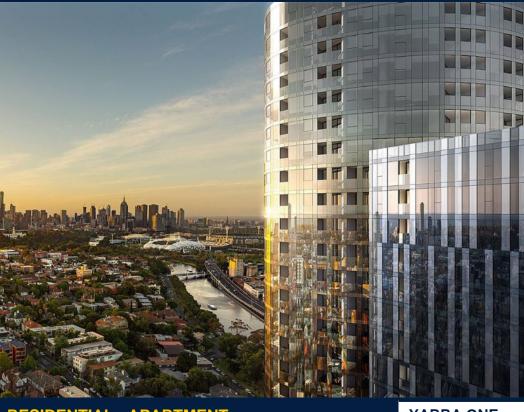

# **RESIDENTIAL - APARTMENT** 603SQFT (56SQM) / CALL FOR PRICE!

1 - Bedroom

TYPE A10

# **RESIDENTIAL - APARTMENT**

16-22 CLAREMONT STREET, SOUTH YARRA, 3141, VIC, MELBOURNE, VICTORIA, AUSTRALIA

**LISTING ID:** SGLD09755694 TENURE: **FREEHOLD** 

■ TITLE: N/A

■ SIZE BUILT-UP: 603SQFT (56SQM) SIZE LAND: 22,873SQFT (2,125SQM)

### YARRA ONE

Partially furnished, 1 bedroom, 1 bathroom Apartment for Sale. Completion in 2020, this middle floor intermediate unit is in original condition. Others: Freehold This property is currently vacant and ready to move in. Location: Melbourne, Australia.