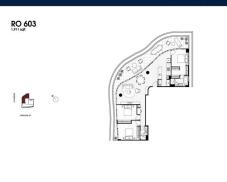

## RESIDENTIAL - APARTMENT 1,911SQFT (178SQM) / CALL FOR PRICE!

+65 8826 8877

Roden: 3 - Bedroom

#### **RESIDENTIAL - APARTMENT**

512 – 544 SPENCER ST, WEST MELBOURNE, 3003, MELBOURNE, MELBOURNE, AUSTRALIA

■ LISTING ID: SGLD09865125 ■ TENURE: FREEHOLD

■ TITLE: N/A

■ **SIZE BUILT-UP**: 1,911SQFT (178SQM)
■ **SIZE LAND**: 45,703SQFT (4,246SQM)

■ NO. OF FLOORS:

■ FLOOR/LEVEL: 6 - HIGH FLOOR

■ BED ROOMS: 3
■ BATH ROOMS: 2
■ MAIDS ROOMS: N/A
■ PARKING SPACES: N/A
■ LAYOUT TYPE: CORNER

■ LAYOUT TYPE: CORNE
■ FACING: NORTH
■ VIEWING: OTHER

■ SELLING PRICE: CALL FOR PRICE