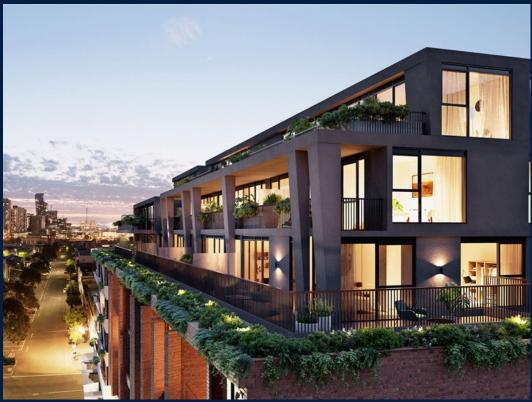

#### **RESIDENTIAL - APARTMENT**

512 – 544 SPENCER ST, WEST MELBOURNE, 3003, MELBOURNE, MELBOURNE, AUSTRALIA

■ LISTING ID: SGLD09865125 ■ TENURE: FREEHOLD

■ TITLE: N/A

■ **SIZE BUILT-UP**: 1,911SQFT (178SQM)
■ **SIZE LAND**: 45,703SQFT (4,246SQM)

#### THE MARKER

Spacious 1,911sqft (178sqm), partially furnished, 3 bedroom, 2 bathroom Apartment for Sale. Completed in 2021, this high floor corner unit is in original condition. Others: Freehold, facing north This property is currently vacant and ready to move in. Location: Melbourne, Australia.