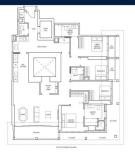

# RESIDENTIAL - CONDOMINIUM 1,959SQFT (182SQM) / CALL FOR PRICE!

4 - Bedroom Premium

TYPE DP3
182 sqrn | 1.999 sqrt
Bk.1 #04-11 to #22-11

TYPE DP3(p)
182 sqrn | 1.999 sqrt
Bk.1 #23-11

■ NO. OF FLOORS: 48

■ FLOOR/LEVEL: 4 - LOW FLOOR

■ BED ROOMS: 4+1
■ BATH ROOMS: 4
■ MAIDS ROOMS: N/A
■ PARKING SPACES: N/A

■ LAYOUT TYPE: REGULAR

■ FACING: N/A
■ VIEWING: OTHER

■ SELLING PRICE: CALL FOR PRICE