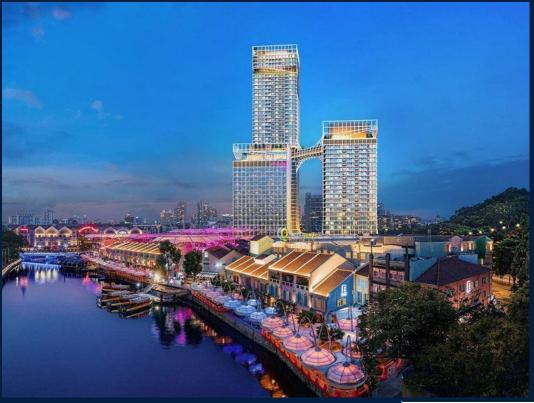

# **RESIDENTIAL - CONDOMINIUM**

CLARKE QUAY, CITY HALL, CLARKE QUAY, SINGAPORE 179882

■ LISTING ID: SGLD09878067 ■ TENURE: LEASEHOLD 99

■ TITLE: N/A

■ **SIZE BUILT-UP**: 1,959SQFT (182SQM)
■ **SIZE LAND**: 3.194AC (1.293HA)

#### **CANNINGHILL PIERS**

Condominium for Sale: Partially furnished, 4 bedroom, 4 bathroom. Completed in 2027, this unit is in original condition. Tenure: Leasehold 99 Located in Singapore's district D06 near City Hall, Clarke Quay in the area City Hall (Central region).