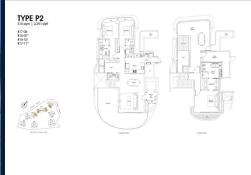

#### **RESIDENTIAL - CONDOMINIUM**

11 - 25 COVE WAY, HARBOURFRONT, TELOK **BLANGAH, SINGAPORE 098209** 

SGLD11500984 **LISTING ID:** TENURE: **LEASEHOLD 99** 

■ TITLE: N/A

■ SIZE BUILT-UP: 3,391SQFT (315SQM) SIZE LAND: 5.319AC (2.152HA)

■ NO. OF FLOORS:

FLOOR/LEVEL: 17 - PENTHOUSE

**BED ROOMS:** 3+1 **BATH ROOMS:** 5 **MAIDS ROOMS:** N/A ■ PARKING SPACES: N/A **OTHER LAYOUT TYPE: ■ FACING:** N/A **VIEWING:** OTHER

**■ SELLING PRICE:** 

**■ COMPLETION YEAR:** 