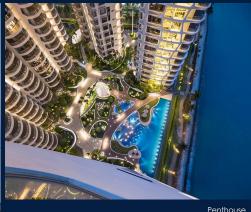

#### **CAPE ROYALE**

Condominium for Sale: Partially furnished, 3 bedroom, 5 bathroom. Completion in 2013, this penthouse unit is in original condition. Tenure: Leasehold 99 Located in Singapore's district D04 near Harbourfront, Telok Blangah in the area Keppel (Central region).

#### **EXTERIOR FACILITIES**

24 Hours Security

Clubhouse

Covered Car Park

Function Room

VISIT THIS PROPERTY AT: https://www.tanmary.com/property/SGLD11500984

L3008899K R007295A