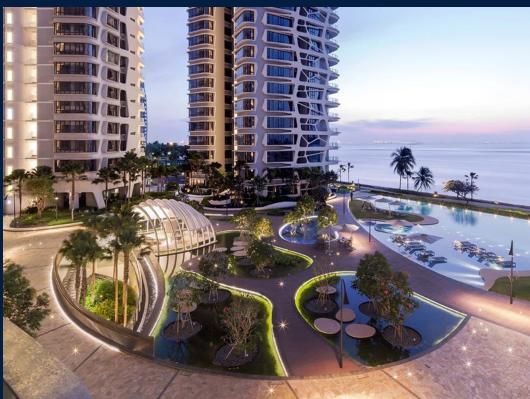

#### **RESIDENTIAL - CONDOMINIUM**

11 - 25 COVE WAY, HARBOURFRONT, TELOK **BLANGAH, SINGAPORE 098209** 

SGLD11500984 **LISTING ID:** TENURE: **LEASEHOLD 99** 

■ TITLE: N/A

■ SIZE BUILT-UP: 3,391SQFT (315SQM) SIZE LAND: 5.319AC (2.152HA)

#### **CAPE ROYALE**

Condominium for Sale: Partially furnished, 3 bedroom, 5 bathroom. Completion in 2013, this penthouse unit is in original condition. Tenure: Leasehold 99 Located in Singapore's district D04 near Harbourfront, Telok Blangah in the area Keppel (Central region).

#### **EXTERIOR FACILITIES**

24 Hours Security

Clubhouse

Covered Car Park

Function Room

VISIT THIS PROPERTY AT: https://www.tanmary.com/property/SGLD11500984

L3008899K R007295A