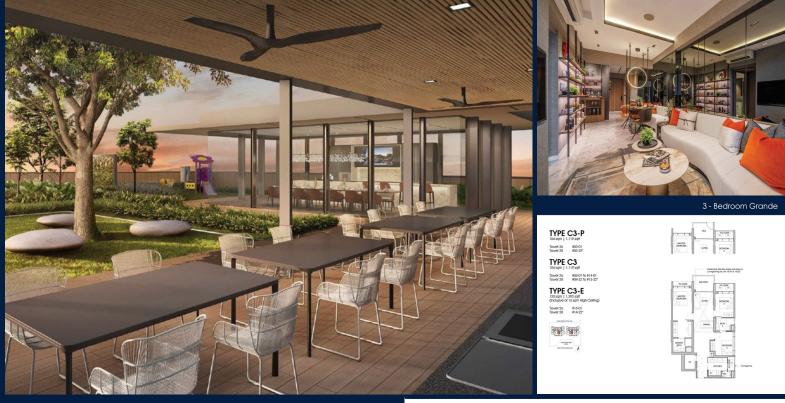

#### SCENECA RESIDENCE

Condominium for Sale: Partially furnished, 3 bedroom, 3 bathroom. Completion in 2027, this corner unit is in original condition. Tenure: Leasehold 99 Located in Singapore's district D16 near Bedok, Upper East Coast in the area Upper East Coast (East region).

#### **INTERIOR FACILITIES**

- Air-Conditioning
- Bombshelter

#### **EXTERIOR FACILITIES**

- 24 Hours Security
- Clubhouse

- Balcony
- Water Heater
- Business Centre
- Covered Car Park

VISIT THIS PROPERTY AT: https://www.tanmary.com/property/SGLD13272311