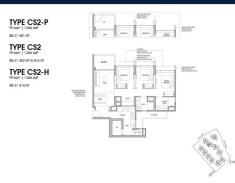

### **RESIDENTIAL - EXECUTIVE CONDO**

37 YISHUN CLOSE, SINGAPORE 769341

■ LISTING ID: SGLD13332607 ■ TENURE: LEASEHOLD 99

■ TITLE: N/A

■ **SIZE BUILT-UP:** 1,066SQFT (99SQM)
■ **SIZE LAND:** 5.316AC (2.151HA)

■ NO. OF FLOORS: 14

■ FLOOR/LEVEL: 14 - HIGH FLOOR

■ BED ROOMS: 3+2
■ BATH ROOMS: 2
■ MAIDS ROOMS: N/A
■ PARKING SPACES: N/A
■ LAYOUT TYPE: CORNER

■ FACING: N/A
■ VIEWING: OTHER

■ SELLING PRICE: CALL FOR PRICE