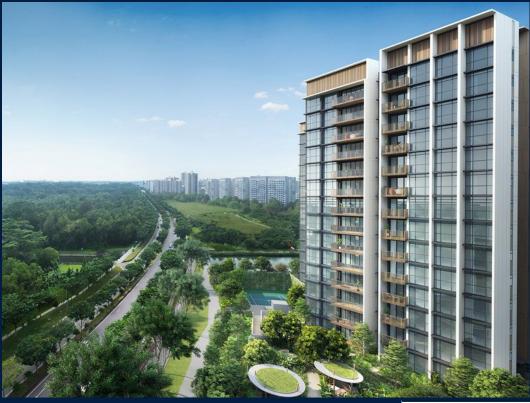

### **RESIDENTIAL - EXECUTIVE CONDO**

37 YISHUN CLOSE, SINGAPORE 769341

■ LISTING ID: SGLD13332607 ■ TENURE: LEASEHOLD 99

■ TITLE: N/A

■ **SIZE BUILT-UP:** 1,066SQFT (99SQM)
■ **SIZE LAND:** 5.316AC (2.151HA)

■ NO. OF FLOORS: 14

■ FLOOR/LEVEL: 14 - HIGH FLOOR

■ BED ROOMS: 3+2
■ BATH ROOMS: 2
■ MAIDS ROOMS: N/A
■ PARKING SPACES: N/A
■ LAYOUT TYPE: CORNER

■ FACING: N/A
■ VIEWING: OTHER

■ SELLING PRICE: CALL FOR PRICE

**■ COMPLETION YEAR:** 202

■ CONDITION: ORIGINAL CONDITION
■ FURNISHING: PARTIALLY FURNISHED

■ LISTING DATE: MAR 23, 2023

#### **NORTH GAIA**

Executive Condo for Sale: Partially furnished, 3 bedroom, 2 bathroom. Completion in 2027, this corner unit is in original condition. Tenure: Leasehold 99 Located in Singapore's district D27 near Sembawang, Yishun in the area Far North (North region).