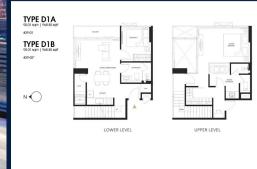

# **RESIDENTIAL - CONDOMINIUM**

8 ASOKE 10 SOI SUKHUMVIT 21, KLONGTOEY NUA KHET WATTHANA, KRUNG THEP MAHA NAKHON,

■ LISTING ID: SGLD13889791 ■ TENURE: FREEHOLD

■ TITLE: N/A

■ **SIZE BUILT-UP**: 969SQFT (90SQM)
■ **SIZE LAND**: 17,222SQFT (1,600SQM)

■ **NO. OF FLOORS:** 40

■ FLOOR/LEVEL: N/A - PENTHOUSE

■ BED ROOMS: 2
■ BATH ROOMS: 2
■ MAIDS ROOMS: N/A
■ PARKING SPACES: N/A
■ LAYOUT TYPE: OTHER
■ FACING: N/A
■ VIEWING: OTHER

■ SELLING PRICE: CALL FOR PRICE