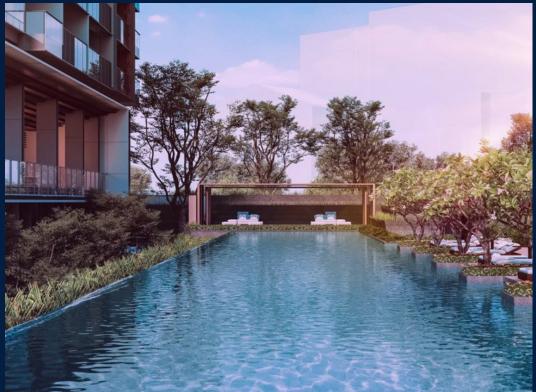

#### LEEDON GREEN

Partially furnished, 1 bedroom, 1 bathroom Condominium for Sale. Completion in 2024, this unit is in original condition. Others: Freehold, 1 other room(s) This property is currently vacant and ready to move in. Located in Singapore's district D10 near Tanglin, Holland in the area Tanglin (Central region).

#### **EXTERIOR FACILITIES**

- 24 Hours SecurityJacuzzi
- Covered Car Park
- Landscaped Garden