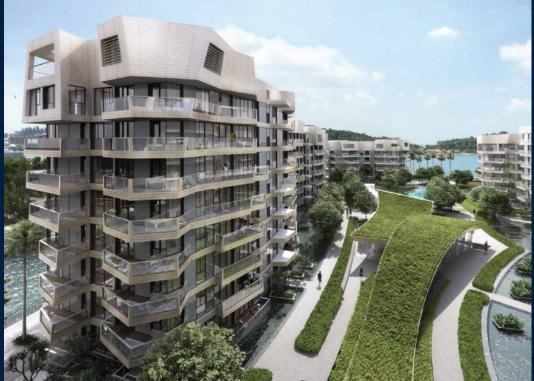

### CORALS AT KEPPEL BAY, 1, KEPPEL BAY DRIVE, HARBOURFRONT, TELOK BLANGAH, SINGAPORE

LISTING ID: TENURE: TITLE: SIZE BUILT-UP: SIZE LAND: NO. OF FLOORS: FLOOR/LEVEL: BED ROOMS: BATH ROOMS: MAIDS ROOMS: PARKING SPACES: LAYOUT TYPE: FACING: VIEWING: SELLING PRICE: COMPLETION YEAR:

### **CORALS AT KEPPEL BAY**

Spacious 2,669sqft (248sqm), partially furnished, 4 bedroom, 4 bathroom Condominium for Sale. Completed in 2018, this unit is in original condition. Others: Leasehold 99, 1 other room(s) This property is currently vacant and ready to move in. Located in Singapore's district D04 near Harbourfront, Telok Blangah in the area Keppel (Central region).