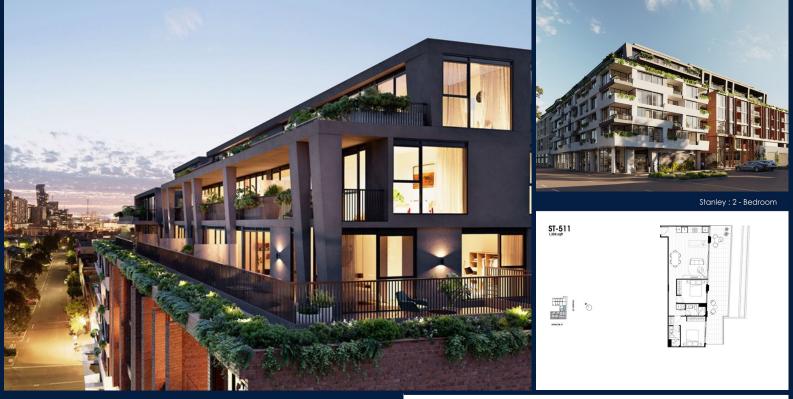

### **RESIDENTIAL - APARTMENT**

512 – 544 SPENCER ST, WEST MELBOURNE, 3003, MELBOURNE, MELBOURNE, AUSTRALIA

LISTING ID: TENURE: TITLE: SIZE BUILT-UP: SIZE LAND: NO. OF FLOORS: FLOOR/LEVEL: BED ROOMS: BATH ROOMS: MAIDS ROOMS: PARKING SPACES: LAYOUT TYPE: FACING: VIEWING: SELLING PRICE: COMPLETION YEAR: CONDITION:

FURNISHING:

LISTING DATE:

L3008899K R007295A SGLD16121898 FREEHOLD N/A 1,324SQFT (123SQM) 45,703SQFT (4,246SQM) 8 5 - MIDDLE FLOOR 2 2 N/A N/A

REGULAR EAST OTHER

CALL FOR PRICE!

2021 ORIGINAL CONDITION PARTIALLY FURNISHED MAY 17, 2021

#### THE MARKER

Spacious 1,324sqft (123sqm), partially furnished, 2 bedroom, 2 bathroom Apartment for Sale. Completed in 2021, this middle floor unit is in original condition. Others: Freehold, facing east This property is currently vacant and ready to move in. Location: Melbourne, Australia.