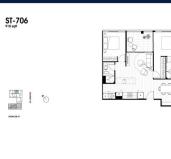

# RESIDENTIAL - APARTMENT 910SQFT (85SQM) / CALL FOR PRICE!

Stanley: 2 - Bedroom + Study

■ NO. OF FLOORS:

■ FLOOR/LEVEL: 7 - HIGH FLOOR

■ BED ROOMS: 2
■ BATH ROOMS: 2
■ MAIDS ROOMS: N/A
■ PARKING SPACES: N/A

■ LAYOUT TYPE: REGULAR
■ FACING: NORTH
■ VIEWING: OTHER

■ SELLING PRICE: CALL FOR PRICE

### THE MARKER

Spacious 910sqft (85sqm), partially furnished, 2 bedroom, 2 bathroom Apartment for Sale. Completed in 2021, this high floor unit is in original condition. Others: Freehold, facing north This property is currently vacant and ready to move in. Location: Melbourne, Australia.