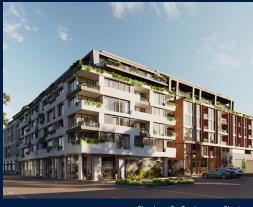

## **RESIDENTIAL - APARTMENT**

512 – 544 SPENCER ST, WEST MELBOURNE, 3003, MELBOURNE, MELBOURNE, AUSTRALIA

■ LISTING ID: SGLD16784035
■ TENURE: FREEHOLD

■ TITLE: N/A

■ SIZE BUILT-UP: 910SQFT (85SQM)
■ SIZE LAND: 45,703SQFT (4,246SQM)

### THE MARKER

Spacious 910sqft (85sqm), partially furnished, 2 bedroom, 2 bathroom Apartment for Sale. Completed in 2021, this high floor unit is in original condition. Others: Freehold, facing north This property is currently vacant and ready to move in. Location: Melbourne, Australia.