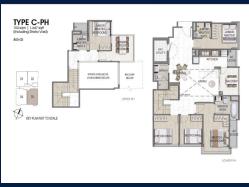

## RESIDENTIAL - CONDOMINIUM 1,647SQFT (153SQM) / CALL FOR PRICE!

5 - Bedroom Penthouse

■ NO. OF FLOORS:

■ FLOOR/LEVEL: N/A - PENTHOUSE

■ BED ROOMS: 5
■ BATH ROOMS: 4
■ MAIDS ROOMS: N/A
■ PARKING SPACES: N/A
■ LAYOUT TYPE: OTHER
■ FACING: N/A
■ VIEWING: OTHER

■ SELLING PRICE: CALL FOR PRICE