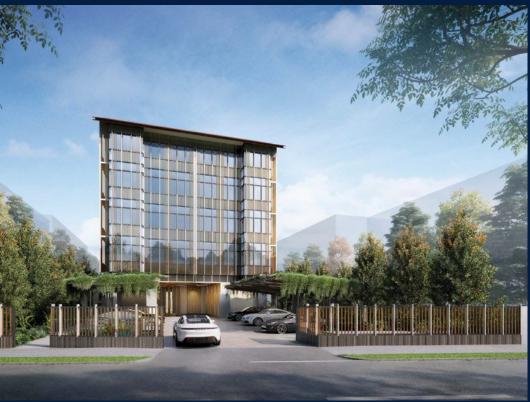

#### **RESIDENTIAL - CONDOMINIUM**

21, LORONG K TELOK KURAU, EAST COAST, MARINE PARADE, SINGAPORE 425617

■ LISTING ID: SGLD18382895 ■ TENURE: FREEHOLD ■ TITLE: N/A

■ **SIZE BUILT-UP:** 1,647SQFT (153SQM)
■ **SIZE LAND:** 14,875SQFT (1,382SQM)

#### **K SUITES**

Condominium for Sale: Partially furnished, 5 bedroom, 4 bathroom. Completion in 2025, this penthouse unit is in original condition. Tenure: Freehold Located in Singapore's district D15 near East Coast, Marine Parade in the area East Coast (Central region).