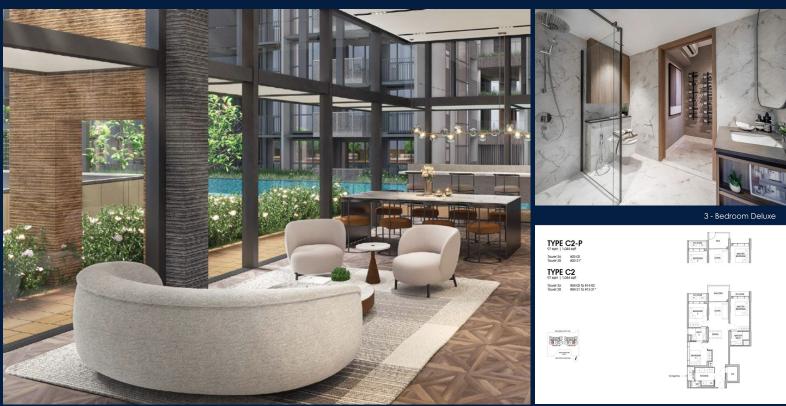

#### SCENECA RESIDENCE

Condominium for Sale: Partially furnished, 3 bedroom, 3 bathroom. Completion in 2027, this corner unit is in original condition. Tenure: Leasehold 99 Located in Singapore's district D16 near Bedok, Upper East Coast in the area Upper East Coast (East region).