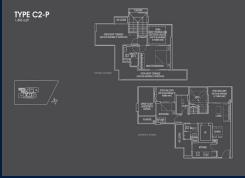

#### **RESIDENTIAL - CONDOMINIUM**

26, NEWTON ROAD, NEWTON, NOVENA, SINGAPORE 307957

**LISTING ID:** SGLD20896757 **TENURE: FREEHOLD** ■ TITLE: N/A

**SIZE BUILT-UP:** 1,496SQFT (139SQM) SIZE LAND: 37,577SQFT (3,491SQM)

■ NO. OF FLOORS:

FLOOR/LEVEL: 25 - PENTHOUSE

**BED ROOMS:** 2+1 **BATH ROOMS:** 2 **MAIDS ROOMS:** N/A ■ PARKING SPACES: N/A **END LOT LAYOUT TYPE:** 

**NORTH WEST ■ FACING: VIEWING:** OTHER

**■ SELLING PRICE:** 

#### **26 NEWTON**

Spacious 1,496sqft (139sqm), partially furnished, 2 bedroom, 2 bathroom Condominium for Sale. Completed in 2016, this penthouse end lot unit is in original condition. Others: Freehold, facing north west, 1 other room(s) This property is currently vacant and ready to move in. Located in Singapore's district D11 near Newton, Novena in the area Newton (Central region).