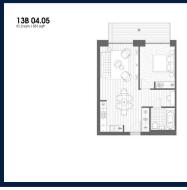

# RESIDENTIAL - APARTMENT 551SQFT (51SQM) / CALL FOR PRICE!

John Cabot House: 1 - Bedroom

#### Legend C : Cupleand W : Wandrobe FF : Fridge Freezer WH : Washes/Dryer

## **RESIDENTIAL - APARTMENT**

NORTH WOOLWICH ROAD, LONDON, E16 2BG, LONDON, LONDON, UNITED KINGDOM

■ LISTING ID: SGLD21674800 ■ TENURE: LEASEHOLD 999

■ TITLE: N/A

■ SIZE BUILT-UP: 551SQFT (51SQM)

■ SIZE LAND: N/A
■ NO. OF FLOORS: 7
■ FLOOR/LEVEL: N/A - N/A
■ BED ROOMS: 1