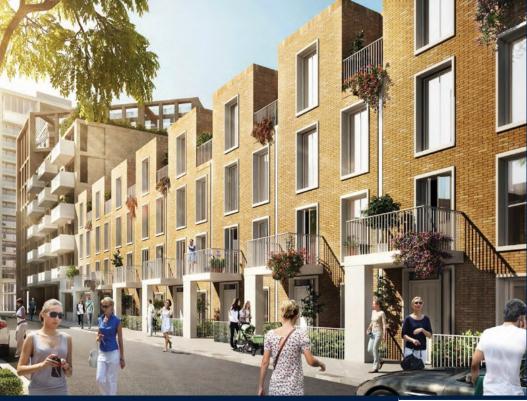

## **RESIDENTIAL - APARTMENT**

NORTH WOOLWICH ROAD, LONDON, E16 2BG, LONDON, LONDON, UNITED KINGDOM

■ LISTING ID: SGLD21674800 ■ TENURE: LEASEHOLD 999

■ TITLE: N/A

■ SIZE BUILT-UP: 551SQFT (51SQM)

■ SIZE LAND: N/A
■ NO. OF FLOORS: 7
■ FLOOR/LEVEL: N/A - N/A
■ BED ROOMS: 1

# **ROYAL WHARF**

Partially furnished, 1 bedroom, 1 bathroom Apartment for Sale. Completion in 2017, this unit is in original condition. Others: leasehold 999 This property is currently vacant and ready to move in. Block: John Cabot Location: London, United Kingdom.