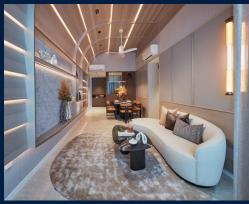

### TERRA HILL

Condominium for Sale: Partially furnished, 3 bedroom, 3 bathroom. Completion in 2026, this end lot unit is in original condition. Tenure: Freehold Located in Singapore's district D05 near Buona Vista, West Coast, Clementi in the area South West (Central region).

#### **INTERIOR FACILITIES**

Air-Conditioning

Balcony

Bombshelter

### OTHER INTERIOR FEATURES

Cooker Hob/Hood

Dishwasher

Dryer

• Fridge