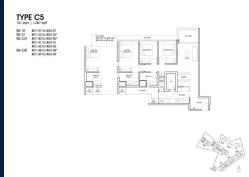

# **RESIDENTIAL - CONDOMINIUM**

22B YEW SIANG ROAD, BUONA VISTA, WEST COAST, CLEMENTI, SINGAPORE 117755

■ LISTING ID: SGLD21968122 ■ TENURE: FREEHOLD ■ TITLE: N/A

■ SIZE BUILT-UP: 1,087SQFT (101SQM)
■ SIZE LAND: 4.785AC (1.936HA)

■ NO. OF FLOORS: 5

■ FLOOR/LEVEL: 4 - HIGH FLOOR

■ BED ROOMS: 3
■ BATH ROOMS: 3
■ MAIDS ROOMS: N/A
■ PARKING SPACES: N/A
■ LAYOUT TYPE: END I

■ LAYOUT TYPE: END LOT
■ FACING: N/A
■ VIEWING: OTHER

■ SELLING PRICE: CALL FOR PRICE