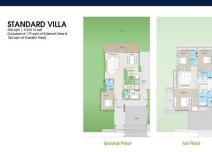

# **RESIDENTIAL - LANDED HOUSE**

390/1 TAMBON CHOENG THALE, THALANG DISTRICT, 83110, PHUKET, PHUKET, THAILAND

■ LISTING ID: SGLD22158616
■ TENURE: FREEHOLD

■ TITLE: N/A

■ **SIZE BUILT-UP:** 5,920SQFT (550SQM)
■ **SIZE LAND:** 2.372AC (0.960HA)

■ NO. OF FLOORS:

■ FLOOR/LEVEL: N/A - N/A
■ BED ROOMS: 4+1
■ BATH ROOMS: 5
■ MAIDS ROOMS: N/A
■ PARKING SPACES: N/A

■ LAYOUT TYPE: REGULAR

■ FACING: N/A
■ VIEWING: OTHER

■ SELLING PRICE: CALL FOR PRICE

**■ COMPLETION YEAR:** 202