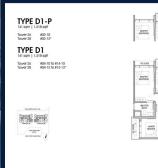

# **RESIDENTIAL - CONDOMINIUM**

26 TANAH MERAH KECHIL LINK, BEDOK, UPPER **EAST COAST, SINGAPORE 468457** 

**LISTING ID:** SGLD22163277 **TENURE: LEASEHOLD 99** 

■ TITLE: N/A

**SIZE BUILT-UP:** 1,518SQFT (141SQM) SIZE LAND: 2.194AC (0.888HA)

■ NO. OF FLOORS: 15

FLOOR/LEVEL: 11 - MIDDLE FLOOR

**BED ROOMS:** 4 **BATH ROOMS:** 4 **MAIDS ROOMS:** N/A ■ PARKING SPACES: N/A **CORNER LAYOUT TYPE:** 

**■ FACING:** N/A **VIEWING:** OTHER

**■ SELLING PRICE:** 