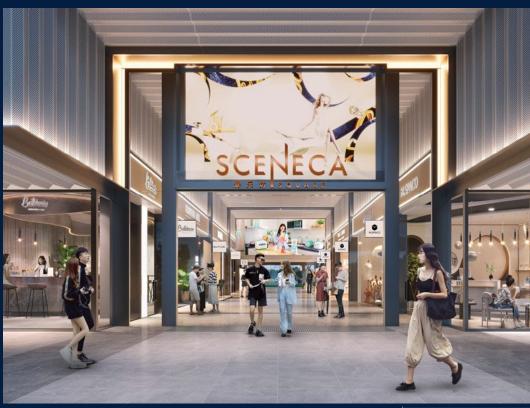

## SCENECA RESIDENCE

Condominium for Sale: Partially furnished, 4 bedroom, 4 bathroom. Completion in 2027, this corner unit is in original condition. Tenure: Leasehold 99 Located in Singapore's district D16 near Bedok, Upper East Coast in the area Upper East Coast (East region).

### **EXTERIOR FACILITIES**

24 Hours Security

Business Centre

Clubhouse

Covered Car Park

VISIT THIS PROPERTY AT: https://www.tanmary.com/property/SGLD22163277

L3008899K R007295A