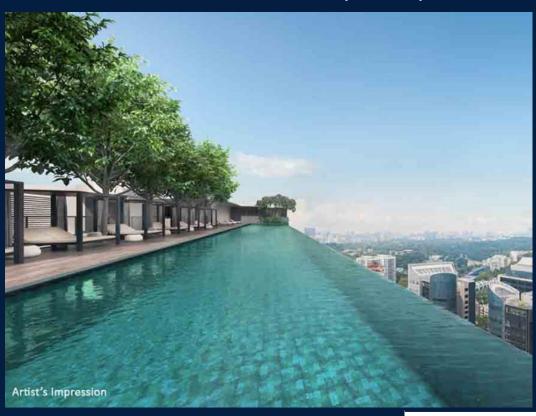

#### **BOULEVARD 88**

Spacious 1,313sqft (122sqm), partially furnished, 2 bedroom, 2 bathroom Condominium for Sale. Completed in 2024, this unit is in original condition. Others: Freehold Located in Singapore's district D10 near Tanglin, Holland in the area Tanglin (Central region).

#### **EXTERIOR FACILITIES**

24 Hours Security

- Covered Car Park
- Function RoomLounge

VISIT THIS PROPERTY AT: https://www.tanmary.com/property/SGLD22688450

L3008899K R007295A