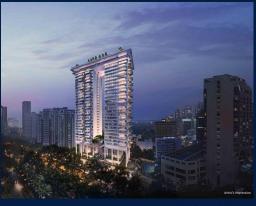

#### **RESIDENTIAL - CONDOMINIUM**

BOULEVARD 88, 88, ORCHARD BOULEVARD, TANGLIN, HOLLAND, SINGAPORE 248656

■ LISTING ID: SGLD22688450 ■ TENURE: FREEHOLD

■ TITLE: N/A

■ **SIZE BUILT-UP**: 1,313SQFT (122SQM)
■ **SIZE LAND**: 2.997AC (1.213HA)

#### **BOULEVARD 88**

Spacious 1,313sqft (122sqm), partially furnished, 2 bedroom, 2 bathroom Condominium for Sale. Completed in 2024, this unit is in original condition. Others: Freehold Located in Singapore's district D10 near Tanglin, Holland in the area Tanglin (Central region).