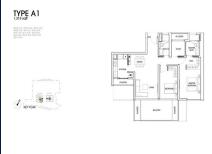

#### **RESIDENTIAL - CONDOMINIUM**

BOULEVARD 88, 88, ORCHARD BOULEVARD, TANGLIN, HOLLAND, SINGAPORE 248656

■ LISTING ID: SGLD22688450 ■ TENURE: FREEHOLD

■ TITLE: N/A

■ **SIZE BUILT-UP**: 1,313SQFT (122SQM)
■ **SIZE LAND**: 2.997AC (1.213HA)

■ NO. OF FLOORS: 28

■ FLOOR/LEVEL: 3 - LOW FLOOR

■ BED ROOMS: 2+1
■ BATH ROOMS: 2
■ MAIDS ROOMS: N/A
■ PARKING SPACES: N/A

■ LAYOUT TYPE: REGULAR

■ FACING: N/A
■ VIEWING: N/A

■ SELLING PRICE: CALL FOR PRICE