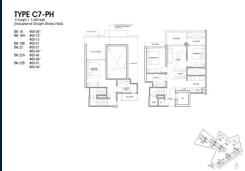

## **RESIDENTIAL - CONDOMINIUM**

18B YEW SIANG ROAD, BUONA VISTA, WEST COAST, CLEMENTI, SINGAPORE 117755

■ LISTING ID: SGLD22992085 ■ TENURE: FREEHOLD ■ TITLE: N/A

■ SIZE BUILT-UP: 1,249SQFT (116SQM)
■ SIZE LAND: 4.785AC (1.936HA)

■ NO. OF FLOORS: 5

■ FLOOR/LEVEL: 5 - PENTHOUSE

■ BED ROOMS: 3
■ BATH ROOMS: 2
■ MAIDS ROOMS: N/A
■ PARKING SPACES: N/A

■ LAYOUT TYPE: REGULAR

■ FACING: N/A
■ VIEWING: OTHER

■ SELLING PRICE: CALL FOR PRICE