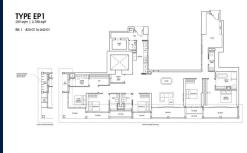

### **RESIDENTIAL - CONDOMINIUM**

CLARKE QUAY, CITY HALL, CLARKE QUAY, SINGAPORE 179882

■ LISTING ID: SGLD23071524 ■ TENURE: LEASEHOLD 99

■ TITLE: N/A

■ **SIZE BUILT-UP**: 2,788SQFT (259SQM) ■ **SIZE LAND**: 3.194AC (1.293HA)

■ **NO. OF FLOORS**: 48

■ FLOOR/LEVEL: 31 - HIGH FLOOR

■ BED ROOMS: 5+2
■ BATH ROOMS: 6
■ MAIDS ROOMS: N/A
■ PARKING SPACES: N/A
■ LAYOUT TYPE: OTHER
■ FACING: N/A
■ VIEWING: OTHER

■ SELLING PRICE: CALL FOR PRICE