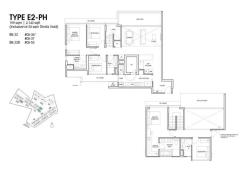

### **RESIDENTIAL - CONDOMINIUM** 2,142SQFT (199SQM) / CALL FOR PRICE!

+65 8826 8877

The Signature Collection : 5 - Bedroom

SGLD23821060 FREEHOLD N/A 2,142SQFT (199SQM) 4.785AC (1.936HA) 5 5 - PENTHOUSE 5 5 N/A N/A REGULAR N/A OTHER 2026

ORIGINAL CONDITION PARTIALLY FURNISHED OCT 10, 2023