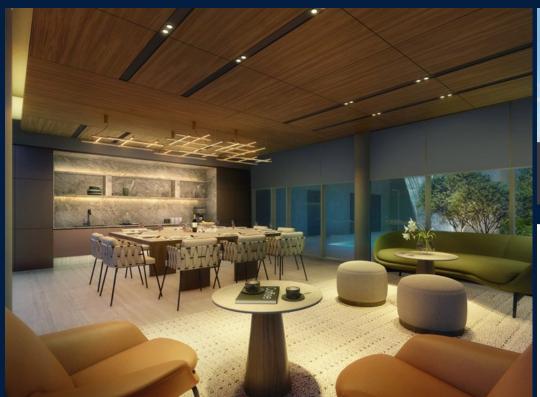

#### **TERRA HILL**

Condominium for Sale: Partially furnished, 5 bedroom, 5 bathroom. Completion in 2026, this penthouse unit is in original condition. Tenure: Freehold Located in Singapore's district D05 near Buona Vista, West Coast, Clementi in the area South West (Central region).

#### **INTERIOR FACILITIES**

- Air-Conditioning
- Bathtub
- Walk-In-Wardrobe

#### **OTHER INTERIOR FEATURES**

- Cooker Hob/Hood
- Drver

#### **EXTERIOR FACILITIES**

- 24 Hours Security
- Clubhouse

- Balcony
- Bombshelter
- Private Lift
- Dishwasher
- Fridge
- Basketball Court
- Covered Car Park