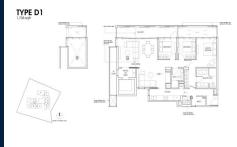

#### 19 NASSIM

Spacious 1,733sqft (161sqm), partially furnished, 3 bedroom, 2 bathroom Condominium for Sale. Completion in 2024, this corner unit is in original condition. Others: Leasehold 99 This property is currently vacant and ready to move in. Located in Singapore's district D10 near Tanglin, Holland in the area Tanglin (Central region).