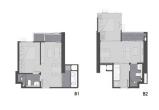

# RESIDENTIAL - CONDOMINIUM 378SQFT (35SQM) / CALL FOR PRICE!

+65 8826 8877

1 - Bedroom

TYPE B

■ NO. OF FLOORS: 50 ■ FLOOR/LEVEL: N/A - N/A

■ BED ROOMS: 1
■ BATH ROOMS: 1
■ MAIDS ROOMS: N/A
■ PARKING SPACES: N/A
■ LAYOUT TYPE: OTHER
■ FACING: N/A

■ SELLING PRICE: CALL FOR PRICE

**■ COMPLETION YEAR:** 2022