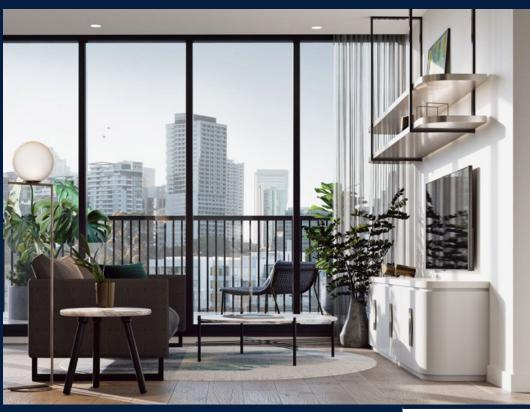

### THE MARKER

Spacious 910sqft (85sqm), partially furnished, 2 bedroom, 2 bathroom Apartment for Sale. Completed in 2021, this low floor unit is in original condition. Others: Freehold, facing east This property is currently vacant and ready to move in. Location: Melbourne, Australia.

#### **INTERIOR FACILITIES**

Air-Conditioning

Balcony

Cable TV

• Walk-In-Wardrobe

#### **OTHER INTERIOR FEATURES**

Cooker Hob/Hood

Dishwasher

Oven / Microwave