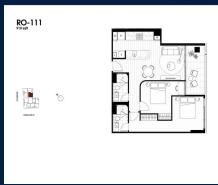

# RESIDENTIAL - APARTMENT 910SQFT (85SQM) / CALL FOR PRICE!

Roden: 2 - Bedroom

■ NO. OF FLOORS:

■ FLOOR/LEVEL: 1 - LOW FLOOR

■ BED ROOMS: 2
■ BATH ROOMS: 2
■ MAIDS ROOMS: N/A
■ PARKING SPACES: N/A

■ LAYOUT TYPE: REGULAR
■ FACING: EAST
■ VIEWING: OTHER

■ SELLING PRICE: CALL FOR PRICE