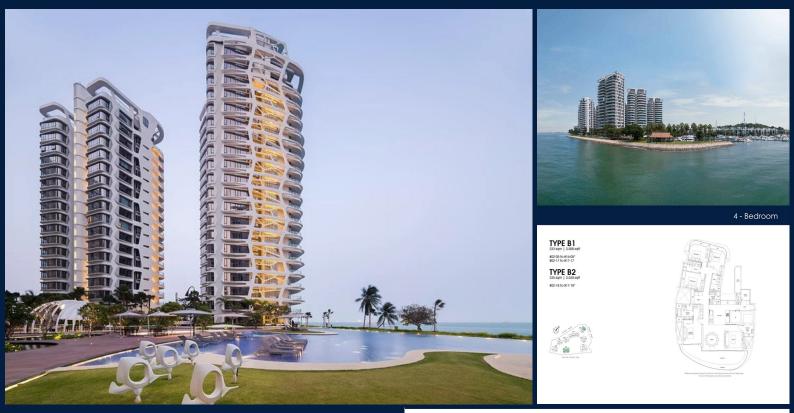

COMPLETION YEAR:

CONDITION:

FURNISHING:

LISTING DATE:

SGLD26803913 **LEASEHOLD 99** N/A 2,530SQFT (235SQM) 5.319AC (2.152HA) 16 4 - LOW FLOOR 4 5 N/A N/A REGULAR N/A OTHER 2013

**ORIGINAL CONDITION** PARTIALLY FURNISHED JUN 15, 2023

#### **CAPE ROYALE**

Condominium for Sale: Partially furnished, 4 bedroom, 5 bathroom. Completion in 2013, this unit is in original condition. Tenure: Leasehold 99 Located in Singapore's district D04 near Harbourfront, Telok Blangah in the area Keppel (Central region).

#### **INTERIOR FACILITIES**

- Air-Conditioning
- Bathtub
- Private Pool