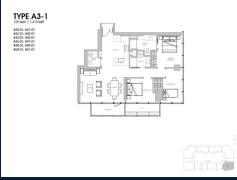

■ NO. OF FLOORS: 64 ■ FLOOR/LEVEL: N/A - N/A

■ BED ROOMS: 3
■ BATH ROOMS: 2
■ MAIDS ROOMS: N/A
■ PARKING SPACES: N/A
■ LAYOUT TYPE: OTHER

■ FACING: N/A
■ VIEWING: OTHER

■ SELLING PRICE: CALL FOR PRICE

**■ COMPLETION YEAR:** 201

#### WALLICH RESIDENCE

Condominium for Sale: Partially furnished, 3 bedroom. Completed in 2017, this unit is in original condition. Tenure: Leasehold 99 Located in Singapore's district D02 near Chinatown, Tanjong Pagar in the area CBD (Central region).