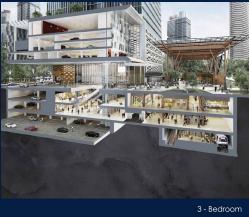

#### WALLICH RESIDENCE

Condominium for Sale: Partially furnished, 3 bedroom. Completed in 2017, this unit is in original condition. Tenure: Leasehold 99 Located in Singapore's district D02 near Chinatown, Tanjong Pagar in the area CBD (Central region).

#### **EXTERIOR FACILITIES**

24 Hours Security

• Business Centre

Covered Car Park

Jacuzzi

VISIT THIS PROPERTY AT: https://www.tanmary.com/property/SGLD26918073

L3008899K R007295A