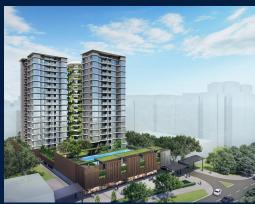

# SKY EDEN @ BEDOK

Condominium for Sale: Partially furnished, 4 bedroom, 4 bathroom. Completion in 2026, this unit is in original condition. Tenure: Leasehold 99 Located in Singapore's district D16 near Bedok, Upper East Coast in the area Upper East Coast (East region).