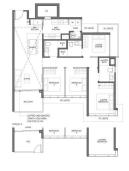

FURNISHING:

LISTING DATE:

SGLD27000467 LEASEHOLD 99 N/A 1,302SQFT (121SQM) 44,526SQFT (4,137SQM) 17 3 - LOW FLOOR 4 4 N/A N/A REGULAR N/A OTHER CALL FOR PRICEI

#### 2026 ORIGINAL CONDITION PARTIALLY FURNISHED JUL 26, 2023

+65 8826 8877

4 - Bedroom Premium