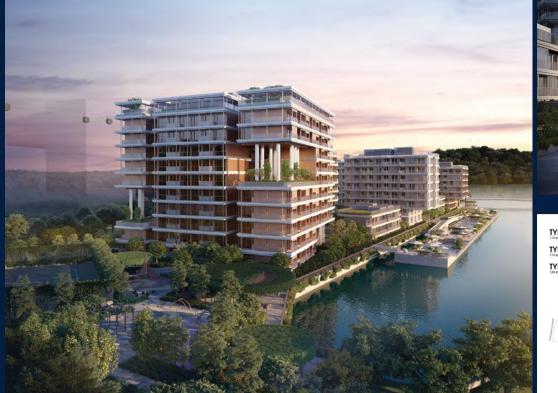

### THE REEF AT KING'S DOCK

Condominium for Sale: Partially furnished, 3 bedroom, 2 bathroom. Completed in 2025, this unit is in original condition. Tenure: Leasehold 99 Located in Singapore's district D04 near Harbourfront, Telok Blangah in the area Keppel (Central region).

#### **RESIDENTIAL - CONDOMINIUM** HARBOURFRONT AVENUE, SINGAPORE 097993

LISTING ID: TENURE: TITLE: SIZE BUILT-UP: SIZE LAND: NO. OF FLOORS: FLOOR/LEVEL: BED ROOMS: BATH ROOMS: MAIDS ROOMS: PARKING SPACES: LAYOUT TYPE: FACING: VIEWING: SELLING PRICE: COMPLETION YEAR: CONDITION: