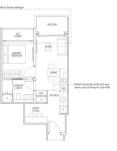

COMPLETION YEAR:

CONDITION:

FURNISHING:

LISTING DATE:

SGLD28478548 **LEASEHOLD 99** N/A 646SQFT (60SQM) 3.160AC (1.279HA) 36 36 - HIGH FLOOR 1 + 11 N/A N/A REGULAR N/A OTHER

#### **IRWELL HILL RESIDENCES**

Condominium for Sale: Partially furnished, 1 bedroom, 1 bathroom. Completed in 2025, this unit is in original condition. Tenure: Leasehold 99 Located in Singapore's district D09 near Orchard, River Valley in the area Orchard (Central region).