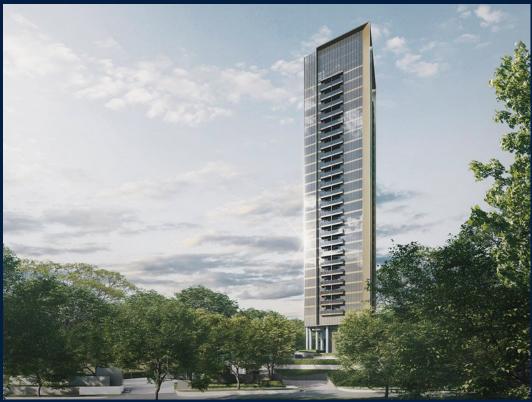

## **RESIDENTIAL - CONDOMINIUM**

CUSCADEN RESERVE, 8, CUSCADEN ROAD, TANGLIN, HOLLAND, SINGAPORE 249732

■ LISTING ID: SGLD29202834 ■ TENURE: LEASEHOLD 99

■ TITLE: N/A

■ **SIZE BUILT-UP**: 700SQFT (65SQM)
■ **SIZE LAND**: 1.414AC (0.572HA)

■ **NO. OF FLOORS**: 28

■ FLOOR/LEVEL: N/A - MIDDLE FLOOR

■ BED ROOMS: 1+1
■ BATH ROOMS: 1
■ MAIDS ROOMS: N/A
■ PARKING SPACES: N/A
■ LAYOUT TYPE: CORNER

■ FACING: N/A

■ VIEWING: N/A

■ SELLING PRICE: CALL FOR PRICE

**■ COMPLETION YEAR:** 2022

■ CONDITION: ORIGINAL CONDITION
■ FURNISHING: PARTIALLY FURNISHED

■ LISTING DATE: OCT 16, 2019

### **CUSCADEN RESERVE**

Partially furnished, 1 bedroom, 1 bathroom Condominium for Sale. This middle floor corner unit is in original condition. Others: Leasehold 99, 1 other room(s) This property is currently vacant and ready to move in. Located in Singapore's district D10 near Tanglin, Holland in the area Tanglin (Central region).