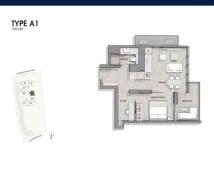

■ **NO. OF FLOORS**: 28

■ FLOOR/LEVEL: N/A - MIDDLE FLOOR

■ BED ROOMS: 1+1
■ BATH ROOMS: 1
■ MAIDS ROOMS: N/A
■ PARKING SPACES: N/A
■ LAYOUT TYPE: CORNER

■ FACING: N/A

■ VIEWING: N/A

■ SELLING PRICE: CALL FOR PRICE

### **CUSCADEN RESERVE**

Partially furnished, 1 bedroom, 1 bathroom Condominium for Sale. This middle floor corner unit is in original condition. Others: Leasehold 99, 1 other room(s) This property is currently vacant and ready to move in. Located in Singapore's district D10 near Tanglin, Holland in the area Tanglin (Central region).