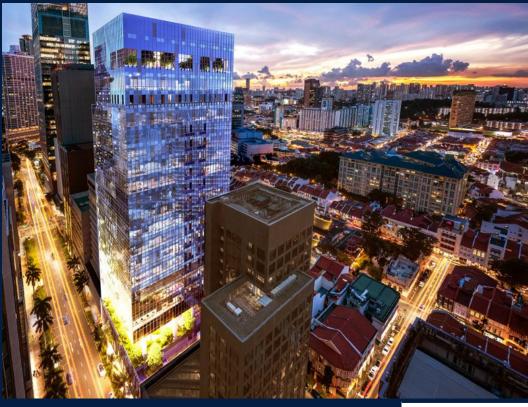

## **COMMERCIAL - OFFICE**

148 CECIL STREET, BOAT QUAY, RAFFLES PLACE,

**MARINA, SINGAPORE 069974** 

**LISTING ID:** SGLD29796891 **TENURE:** FREEHOLD

■ TITLE: N/A

**SIZE BUILT-UP:** 13,487SQFT (1,253SQM)

SIZE LAND: 4.362AC (1.765HA)

#### SOLITAIRE ON CECIL