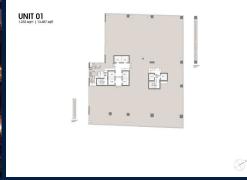

## **COMMERCIAL - OFFICE**

148 CECIL STREET, BOAT QUAY, RAFFLES PLACE,

**MARINA, SINGAPORE 069974** 

**LISTING ID:** SGLD29796891 **TENURE:** FREEHOLD

■ TITLE: N/A

**SIZE BUILT-UP:** 13,487SQFT (1,253SQM)

SIZE LAND: 4.362AC (1.765HA)

NO. OF FLOORS:

■ FLOOR/LEVEL: N/A - HIGH FLOOR

**■ PARKING SPACES:** N/A **LAYOUT TYPE: OTHER FACING:** N/A

**CITY VIEW ■ VIEWING:** 

■ SELLING PRICE:

**■ COMPLETION YEAR:** 2028

**ORIGINAL CONDITION CONDITION:** 