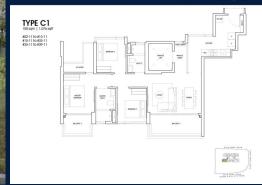

#### **RESIDENTIAL - APARTMENT**

173 CHIN SWEE ROAD, ALEXANDRA, **COMMONWEALTH, SINGAPORE 169878** 

LISTING ID: TENURE: TITLE: SIZE BUILT-UP: SIZE LAND: NO. OF FLOORS: FLOOR/LEVEL: BED ROOMS: BATH ROOMS: MAIDS ROOMS: PARKING SPACES: LAYOUT TYPE: FACING: VIEWING: SELLING PRICE: COMPLETION YEAR: CONDITION:

FURNISHING:

LISTING DATE:

SGLD29922467 **LEASEHOLD 99** N/A 1,076SQFT (100SQM) 1.656AC (0.670HA) 39 30 - HIGH FLOOR 3 2 N/A N/A REGULAR N/A OTHER

2025 ORIGINAL CONDITION PARTIALLY FURNISHED AUG 29, 2023

# THE LANDMARK

Apartment for Sale: Partially furnished, 3 bedroom, 2 bathroom. Completed in 2025, this unit is in original condition. Tenure: Leasehold 99 Located in Singapore's district D03 near Alexandra, Commonwealth in the area Central South (Central region).