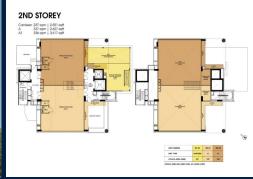

■ FLOOR/LEVEL: 2 - LOW FLOOR

■ PARKING SPACES: N/A
■ LAYOUT TYPE: REGULAR
■ FACING: N/A
■ VIEWING: OTHER

■ SELLING PRICE: CALL FOR PRICE

**■ COMPLETION YEAR**: 2023

■ CONDITION: ORIGINAL CONDITION

■ LISTING DATE: MAY 13, 2022