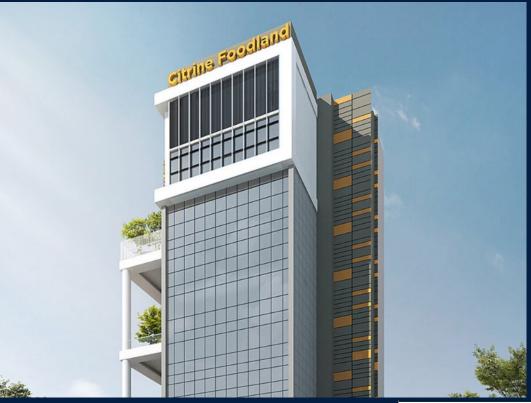

# FOR SALE

# COMMERCIAL - FACTORY (B2) 3,627SQFT (337SQM) / CALL FOR PRICE!







Industrial Canteen | Food Production



# **COMMERCIAL - FACTORY (B2)**

33, KIM CHUAN DRIVE, SINGAPORE 537087

■ LISTING ID: SGLD30560174 ■ TENURE: FREEHOLD

■ TITLE: N/A
■ SIZE BUILT-UP: 3,627SQFT (337SQM)
■ SIZE LAND: 15,234SQFT (1,415SQM)

■ NO. OF FLOORS:

■ FLOOR/LEVEL: 2 - LOW FLOOR

■ PARKING SPACES: N/A
■ LAYOUT TYPE: REGULAR
■ FACING: N/A
■ VIEWING: OTHER

■ SELLING PRICE: CALL FOR PRICE

**■ COMPLETION YEAR**: 2023

■ CONDITION: ORIGINAL CONDITION

■ LISTING DATE: MAY 13, 2022

### CITRINE FOODLAND @ 33 KIM CHUAN

#### **INTERIOR FACILITIES**

Air-Conditioning

Roof Terrace

#### **EXTERIOR FACILITIES**

24 Hours Security

Dining / Restaurant

• Covered Car Park

VISIT THIS PROPERTY AT: https://www.tanmary.com/property/SGLD30560174

# L 2002DOOK

L3008899K R007295A

## **MAR