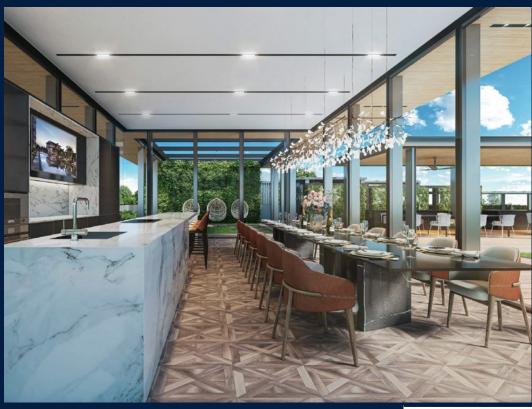

## SCENECA RESIDENCE

Condominium for Sale: Partially furnished, 3 bedroom, 3 bathroom. Completion in 2027, this corner unit is in original condition. Tenure: Leasehold 99 Located in Singapore's district D16 near Bedok, Upper East Coast in the area Upper East Coast (East region).

■ NO. OF FLOORS: 15

FLOOR/LEVEL: 7 - MIDDLE FLOOR

**BED ROOMS:** 3 **BATH ROOMS:** 3 **MAIDS ROOMS:** N/A ■ PARKING SPACES: N/A **CORNER LAYOUT TYPE: ■ FACING:** N/A

OTHER **■ SELLING PRICE:** 

**■ COMPLETION YEAR:** 2027

**CONDITION:** ORIGINAL CONDITION **FURNISHING:** PARTIALLY FURNISHED

**LISTING DATE:** OCT 10, 2023