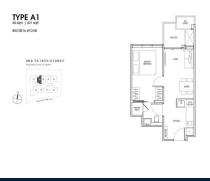

# RESIDENTIAL - CONDOMINIUM 431SQFT (40SQM) / CALL FOR PRICE!

1 - Bedroom

### **RESIDENTIAL - CONDOMINIUM**

11, INSTITUTION HILL, ORCHARD, RIVER VALLEY,

**SINGAPORE 239666** 

■ LISTING ID: SGLD32844123 ■ TENURE: LEASEHOLD 999

■ TITLE: N/A

■ **SIZE BUILT-UP**: 431SQFT (40SQM)
■ **SIZE LAND**: 14,300SQFT (1,329SQM)

■ NO. OF FLOORS: 10 ■ FLOOR/LEVEL: N/A - N/A

■ BED ROOMS: 1
■ BATH ROOMS: 1
■ MAIDS ROOMS: N/A

■ MAIDS ROOMS: N/A
■ PARKING SPACES: N/A
■ LAYOUT TYPE: REGI

LAYOUT TYPE: REGULAR

■ FACING: N/A
■ VIEWING: OTHER