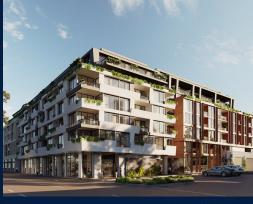

## **RESIDENTIAL - APARTMENT**

512 – 544 SPENCER ST, WEST MELBOURNE, 3003, MELBOURNE, MELBOURNE, AUSTRALIA

■ LISTING ID: SGLD33502378
■ TENURE: FREEHOLD
■ TITLE: N/A

■ **SIZE BUILT-UP**: 931SQFT (86SQM)
■ **SIZE LAND**: 45,703SQFT (4,246SQM)

## THE MARKER

Spacious 931sqft (86sqm), partially furnished, 2 bedroom, 2 bathroom Apartment for Sale. Completed in 2021, this low floor corner unit is in original condition. Others: Freehold, facing west This property is currently vacant and ready to move in. Location: Melbourne. Australia.