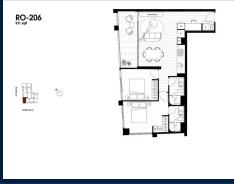

# RESIDENTIAL - APARTMENT 931SQFT (86SQM) / CALL FOR PRICE!

Roden: 2 - Bedroom

■ NO. OF FLOORS:

■ FLOOR/LEVEL: 2 - LOW FLOOR

■ BED ROOMS: 2
■ BATH ROOMS: 2
■ MAIDS ROOMS: N/A
■ PARKING SPACES: N/A
■ LAYOUT TYPE: CORNER

FACING: WEST
VIEWING: OTHER

■ SELLING PRICE: CALL FOR PRICE

**■ COMPLETION YEAR:** 20